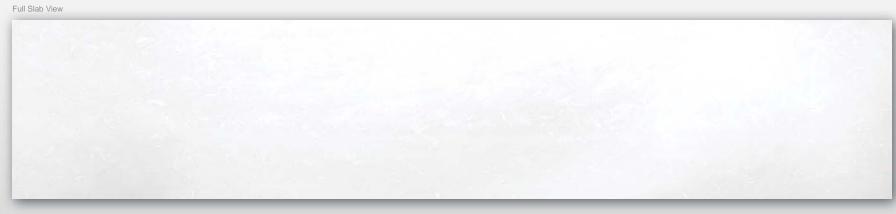

# Mt. Jade

Tailored and dapper. Mt. Jade is a modernist white featuring soft suede textures and ethereal, feathery white markings. A perfect complement for historic and urban spaces.